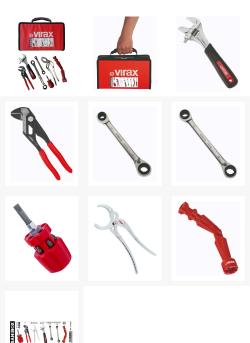

## Set includes:

- **1** adjustable wrench with reversible jaw (017031): the two-in-one tool. High quality reversible jaw, with one serrated side for tightening and loosening pipes and damaged nuts, and one smooth side for usual work.
- **1 plier wrench (011207) :** fast adjustment and flat jaw screwing and tightening tool, a perfect combination of slip-joint pliers and adjustable wrench.
- **2 ratcheting wrenches 4 in 1 (310331 and 310332) :** 8 sizes (8, 10, 12, 13, 16, 17, 18, 19 mm). Save weight and space.
- **1 mini six-bit screwdriver (342521) :** all the bits (0,8x5 1x7 PZ1 PZ2 PH1 PH2) are stored in the handle for safe-keeping. Magnetic bit holder.
- 1 large-capacity plumbing wrench (011324): ideal for tightening and loosening large nuts in difficult-to-reach locations. rounded jaws suitable for sanitary installations (traps, couplers, etc.). supplied with plastic jaws.
- 1 universal wrench for toilet lid (220510): universal tool for butterfly nut for installing and removing toilet lids with most fixing systems.