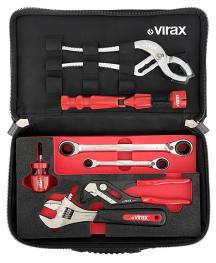

## Set includes:

- **1** adjustable wrench with reversible jaw (017031): the two-in-one tool. High quality reversible jaw, with one serrated side for tightening and loosening pipes and damaged nuts, and one smooth side for usual work.
- **1 plier wrench (011207) :** fast adjustment and flat jaw screwing and tightening tool, a perfect combination of slip-joint pliers and adjustable wrench.
- **2 ratcheting wrenches 4 in 1 (310331 and 310332) :** 8 sizes (8, 10, 12, 13, 16, 17, 18, 19 mm). Save weight and space.
- **1 mini six-bit screwdriver (342521) :** all the bits (0,8x5 1x7 PZ1 PZ2 PH1 PH2) are stored in the handle for safe-keeping. Magnetic bit holder.
- 1 large-capacity plumbing wrench (011324): ideal for tightening and loosening large nuts in difficult-to-reach locations. rounded jaws suitable for sanitary installations (traps, couplers, etc.). supplied with plastic jaws.
- 1 universal wrench for toilet lid (220510): universal tool for butterfly nut for installing and removing toilet lids with most fixing systems.

Bi-materiel box. Vinyl is waterproof and easy to clean: ideal for wet and dirty construction sites.

Bicolor foam tray: holds tools when box is upside down and see missing tools.