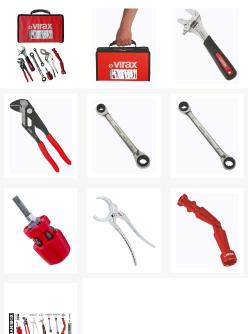

## Set includes:

- **1** adjustable wrench with reversible jaw (017031): the two-in-one tool. High quality reversible jaw, with one serrated side for tightening and loosening pipes and damaged nuts, and one smooth side for usual work.
- **1 plier wrench (011207) :** fast adjustment and flat jaw screwing and tightening tool, a perfect combination of slip-joint pliers and adjustable wrench.
- **2 ratcheting wrenches 4 in 1 (310331 and 310332) :** 8 sizes (8, 10, 12, 13, 16, 17, 18, 19 mm). Save weight and space.
- **1 mini six-bit screwdriver (342521) :** all the bits (0,8x5 1x7 PZ1 PZ2 PH1 PH2) are stored in the handle for safe-keeping. Magnetic bit holder.
- 1 large-capacity plumbing wrench (011324): ideal for tightening and loosening large nuts in difficult-to-reach locations. rounded jaws suitable for sanitary installations (traps, couplers, etc.). supplied with plastic jaws.
- 1 universal wrench for toilet lid (220510): universal tool for butterfly nut for installing and removing toilet lids with most fixing systems.