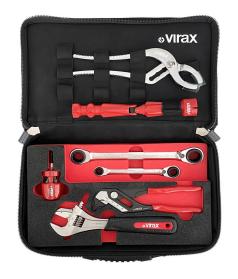

## Set includes:

- **1** adjustable wrench with reversible jaw (017031): the two-in-one tool. High quality reversible jaw, with one serrated side for tightening and loosening pipes and damaged nuts, and one smooth side for usual work.
- **1 plier wrench (011207) :** fast adjustment and flat jaw screwing and tightening tool, a perfect combination of slip-joint pliers and adjustable wrench.
- **2 ratcheting wrenches 4 in 1 (310331 and 310332) :** 8 sizes (8, 10, 12, 13, 16, 17, 18, 19 mm). Save weight and space.
- **1 mini six-bit screwdriver (342521) :** all the bits (0,8x5 1x7 PZ1 PZ2 PH1 PH2) are stored in the handle for safe-keeping. Magnetic bit holder.
- 1 large-capacity plumbing wrench (011324): ideal for tightening and loosening large nuts in difficult-to-reach locations. rounded jaws suitable for sanitary installations (traps, couplers, etc.). supplied with plastic jaws.
- 1 universal wrench for toilet lid (220510): universal tool for butterfly nut for installing and removing toilet lids with most fixing systems.

Bi-materiel box. Vinyl is waterproof and easy to clean: ideal for wet and dirty construction sites.

Bicolor foam tray: holds tools when box is upside down and see missing tools.