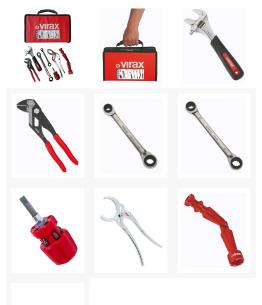

## Set includes:

- **1** adjustable wrench with reversible jaw (017031): the two-in-one tool. High quality reversible jaw, with one serrated side for tightening and loosening pipes and damaged nuts, and one smooth side for usual work.
- **1 plier wrench (011207) :** fast adjustment and flat jaw screwing and tightening tool, a perfect combination of slip-joint pliers and adjustable wrench.
- **2 ratcheting wrenches 4 in 1 (310331 and 310332) :** 8 sizes (8, 10, 12, 13, 16, 17, 18, 19 mm). Save weight and space.
- **1 mini six-bit screwdriver (342521) :** all the bits (0,8x5 1x7 PZ1 PZ2 PH1 PH2) are stored in the handle for safe-keeping. Magnetic bit holder.
- 1 large-capacity plumbing wrench (011324): ideal for tightening and loosening large nuts in difficult-to-reach locations. rounded jaws suitable for sanitary installations (traps, couplers, etc.). supplied with plastic jaws.
- 1 universal wrench for toilet lid (220510): universal tool for butterfly nut for installing and removing toilet lids with most fixing systems.