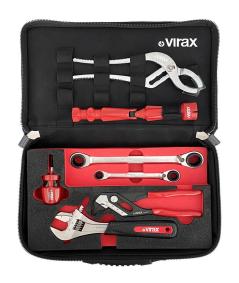

## Set includes:

- **1** adjustable wrench with reversible jaw (017031): the two-in-one tool. High quality reversible jaw, with one serrated side for tightening and loosening pipes and damaged nuts, and one smooth side for usual work.
- **1 plier wrench (011207) :** fast adjustment and flat jaw screwing and tightening tool, a perfect combination of slip-joint pliers and adjustable wrench.
- **2 ratcheting wrenches 4 in 1 (310331 and 310332) :** 8 sizes (8, 10, 12, 13, 16, 17, 18, 19 mm). Save weight and space.
- **1 mini six-bit screwdriver (342521) :** all the bits (0,8x5 1x7 PZ1 PZ2 PH1 PH2) are stored in the handle for safe-keeping. Magnetic bit holder.
- 1 large-capacity plumbing wrench (011324): ideal for tightening and loosening large nuts in difficult-to-reach locations. rounded jaws suitable for sanitary installations (traps, couplers, etc.). supplied with plastic jaws.
- 1 universal wrench for toilet lid (220510): universal tool for butterfly nut for installing and removing toilet lids with most fixing systems.

Bi-materiel box. Vinyl is waterproof and easy to clean: ideal for wet and dirty construction sites.

Bicolor foam tray: holds tools when box is upside down and see missing tools.