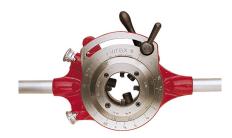

## 1265: Adjustable Manual Threader

Forged, heat-treated steel, reversible without removal, for right and left-hand threads. Two removable tubular steel handles, can be screwed end to end.

Adjustable rear guides for centring the threader on the pipe.

Opening lever disengages the dies from the pipe when threading completed for trimming metal shavings and removing the threader from the pipe.