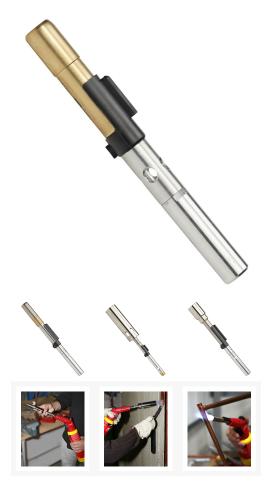

## **Description**

Broad range of interchangeable tips for the MAPP® Pro torch.

**Extra-thin needle-point burner**: Soft welding, precise and stable flame.

**Extra wide Turbojet® burner**: Strong welding, cyclone effect for even and fast heating.

**Hot air burner head**: Stripping and shrinking work, powerful hot air flow and resists to wind.

**Soft flame burner head**: Shrinking and heating work (soft welding  $\emptyset$  22 mm), soft and powerful wind-proof flame.

## References

| Sku    | Hard brazing | Soft brazing | Description             | kg    |
|--------|--------------|--------------|-------------------------|-------|
| 521726 | -            | Ø 22 mm max  | MAPP® soft flame burner | 0,120 |