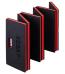

## **Description**

- Its construction in non-slip and dense foam allows you to work comfortably in all circumstances.
- Its 6 foldable elements allow **numerous working positions** (lying / kneeling / sitting), in order to **reduce fatigue**.
- Its silicone-free design prevents **the development of bacteria**.
- **Easy handling** thanks to its folded retaining strap.
- Its handle also makes it easy to transport.
- Black in color, not very dirty, it can be cleaned quickly with a water jet.

## References

| Sku    | Description                   | Max load<br>kg | Unfolded dimensions mm | Folded dimensions mm | kg    |
|--------|-------------------------------|----------------|------------------------|----------------------|-------|
| 382610 | Multi-position protective mat |                | 1210 x 455             | 455 x 202 x 180      | 0,830 |