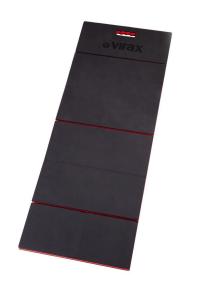

## 3826: Multi-position protective mat

## **Description**

- Its construction in non-slip and dense foam allows you to work comfortably in all circumstances.
- Its 6 foldable elements allow **numerous working positions** (lying / kneeling / sitting), in order to **reduce fatigue**.
- Its silicone-free design prevents **the development of bacteria**.
- **Easy handling** thanks to its folded retaining strap.
- Its handle also makes it easy to transport.
- Black in color, not very dirty, it can be cleaned quickly with a water jet.