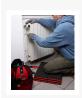

## **Description**

- Its construction in non-slip and dense foam allows you to work comfortably in all circumstances.
- Its 6 foldable elements allow **numerous working positions** (lying / kneeling / sitting), in order to **reduce fatigue**.
- Its silicone-free design prevents **the development of bacteria**.
- **Easy handling** thanks to its folded retaining strap.
- Its handle also makes it easy to transport.
- Black in color, not very dirty, it can be cleaned quickly with a water jet.