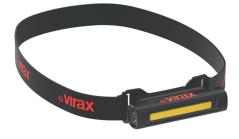

### Description

Rechargeable headlamp with headband, 360° swivel, to keep your hands free while illuminating the area in front of you, ideal for working in confined or poorly lit spaces (150 COB LED lumens).

Detachable, magnetic lamp with various attachment systems for use on a variety of supports (cap, jacket, pocket...), with choice of spot or wide beam lighting.

Lighting power adjustable on 2 levels (50% and 100%). Long runtime of up to 4 hours thanks to its 3.7 V / 800 mAh Li-ion battery.