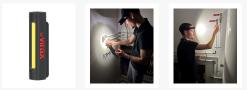

Detachable, magnetic lamp with various attachment systems for use on a variety of supports (cap, jacket, pocket...), with choice of spot or wide beam lighting.

Lighting power adjustable on 2 levels (50% and 100%). Long runtime of up to 4 hours thanks to its 3.7 V / 800 mAh Li-ion battery.

Headband, cap holder and USB-C charging cable included.