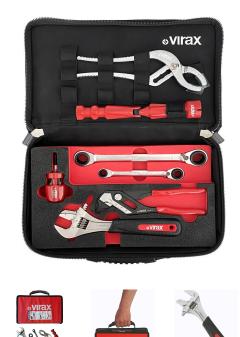

## Descripción

Set includes :

**1** adjustable wrench with reversible jaw (017031) : the two-in-one tool. High quality reversible jaw, with one serrated side for tightening and loosening pipes and damaged nuts, and one smooth side for usual work.

**1 plier wrench (011207) :** fast adjustment and flat jaw screwing and tightening tool, a perfect combination of slip-joint pliers and adjustable wrench.

**2 ratcheting wrenches 4 in 1 (310331 and 310332) :** 8 sizes (8, 10, 12, 13, 16, 17, 18, 19 mm). Save weight and space.

**1 mini six-bit screwdriver (342521) :** all the bits (0,8x5 - 1x7 - PZ1 - PZ2 - PH1 - PH2) are stored in the handle for safe-keeping. Magnetic bit holder.

**1 large-capacity plumbing wrench (011324) :** ideal for tightening and loosening large nuts in difficult-to-reach locations. rounded jaws suitable for sanitary installations (traps, couplers, etc.). supplied with plastic jaws.

**1 universal wrench for toilet lid (220510) :** universal tool for butterfly nut for installing and removing toilet lids with most fixing systems.

Bi-materiel box. Vinyl is waterproof and easy to clean: ideal for wet and dirty construction sites.

Bicolor foam tray: holds tools when box is upside down and see missing tools.

Referencias

| Ref:   | Designación | Dimensión mm   | kg    |
|--------|-------------|----------------|-------|
| 310420 | SANIBOX     | 325 x 230 x 63 | 1,345 |