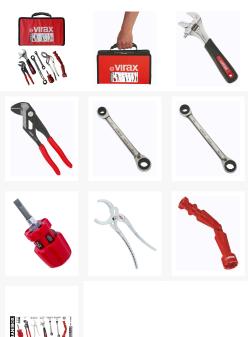

## Set includes:

- **1 adjustable wrench with reversible jaw (017031):** the two-in-one tool. High quality reversible jaw, with one serrated side for tightening and loosening pipes and damaged nuts, and one smooth side for usual work.
- **1 plier wrench (011207) :** fast adjustment and flat jaw screwing and tightening tool, a perfect combination of slip-joint pliers and adjustable wrench.
- **2 ratcheting wrenches 4 in 1 (310331 and 310332) :** 8 sizes (8, 10, 12, 13, 16, 17, 18, 19 mm). Save weight and space.
- **1 mini six-bit screwdriver (342521) :** all the bits (0,8x5 1x7 PZ1 PZ2 PH1 PH2) are stored in the handle for safe-keeping. Magnetic bit holder.
- 1 large-capacity plumbing wrench (011324): ideal for tightening and loosening large nuts in difficult-to-reach locations. rounded jaws suitable for sanitary installations (traps, couplers, etc.). supplied with plastic jaws.
- 1 universal wrench for toilet lid (220510): universal tool for butterfly nut for installing and removing toilet lids with most fixing systems.