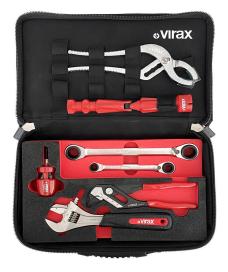

## Set includes:

- **1 adjustable wrench with reversible jaw (017031):** the two-in-one tool. High quality reversible jaw, with one serrated side for tightening and loosening pipes and damaged nuts, and one smooth side for usual work.
- **1 plier wrench (011207) :** fast adjustment and flat jaw screwing and tightening tool, a perfect combination of slip-joint pliers and adjustable wrench.
- **2 ratcheting wrenches 4 in 1 (310331 and 310332) :** 8 sizes (8, 10, 12, 13, 16, 17, 18, 19 mm). Save weight and space.
- **1 mini six-bit screwdriver (342521) :** all the bits (0,8x5 1x7 PZ1 PZ2 PH1 PH2) are stored in the handle for safe-keeping. Magnetic bit holder.
- 1 large-capacity plumbing wrench (011324): ideal for tightening and loosening large nuts in difficult-to-reach locations. rounded jaws suitable for sanitary installations (traps, couplers, etc.). supplied with plastic jaws.
- 1 universal wrench for toilet lid (220510): universal tool for butterfly nut for installing and removing toilet lids with most fixing systems.

Bi-materiel box. Vinyl is waterproof and easy to clean: ideal for wet and dirty construction sites.

Bicolor foam tray: holds tools when box is upside down and see missing tools.