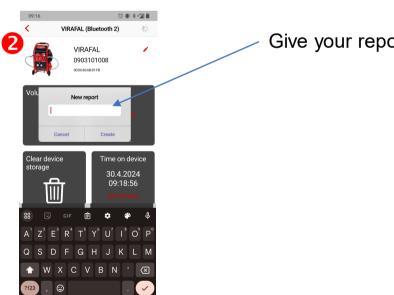

#### H – Create a report

Give your report a name

Fill in all the information necessary for