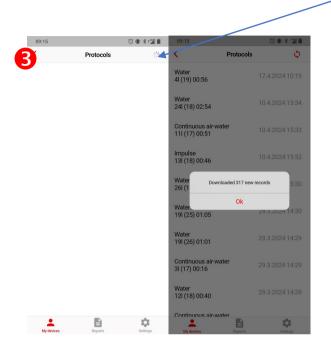

### F - Recover cleaning data

Put the Virafal Connect on stand-by

Click to download all measurements

All measurements are now available to make reports