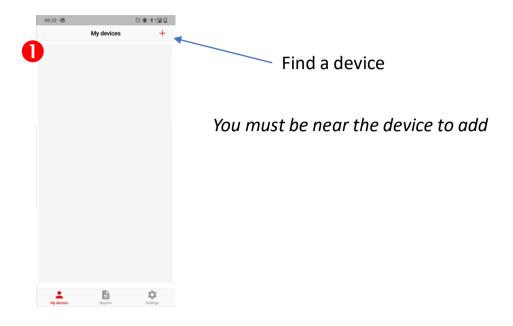

plication
- **B Add a Virafal Connect to the application**
- C Delete a Virafal Connect to the application
- D Connection of the application to a Virafal Connect
- **E Show cleaning information**
- F Recover cleaning data
- G Pre-fill a report
- H Create a report
- I View the reports created



#### A – 1st launch of the application



The app requires your GPS location when writing the report.

For this reason, you must authorize the use of location



The app communicates with Virafal Connect via a Bluetooth connection.

This is why, in addition to Bluetooth being enabled, you need to allow the app to use Bluetooth in your phone settings.



Settings → Applications → app management → Virafal 24 → Permissions → Bluetooth LE → Allow



### **B – Add a Virafal Connect to the application**







### C – Delete a Virafal Connect from the application





### D - Connection of the application to a Virafal Connect



Select a Virafal Connect from the list of already added devices





#### **E – Show cleaning information**









### F - Recover cleaning data



Put the Virafal Connect on stand-by





Click to download all measurements





All measurements are now available to make reports



#### G - Pre-fill a report



The application allows you to prepopulate your reports with your company's data to save time. To do this, click on "Settings"



Click on "Manage master data"



Fill in all the information necessary for the report

Return to the home screen once finished to validate. Your data is saved



#### H – Create a report





Give your report a name



Fill in al