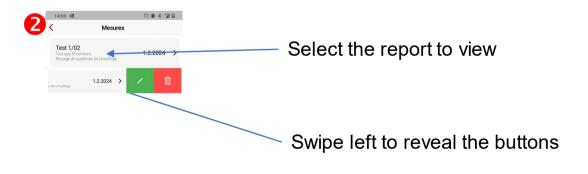

cleaning data



Put the Virafal Connect on stand-by





Click to download all measurements





All measurements are now available to make reports



#### G - Pre-fill a report



The application allows you to prepopulate your reports with your company's data to save time. To do this, click on "Settings"



Click on "Manage master data"



Fill in all the information necessary for the report

Return to the home screen once finished to validate. Your data is saved



#### H – Create a report





Give your report a name



Fill in all the information necessary for

# User guide Virafal 24 app



Text

Text

Text







Create the report in PDF format. You can then print it or share it.

The report is automatically saved by pressing the back button.



### I - View the reports created