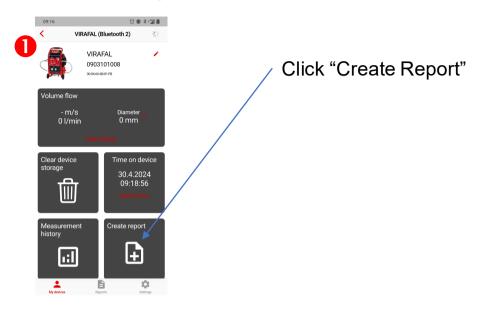

#### H – Create a report

Give your report a name

Fill in all the information necessary for