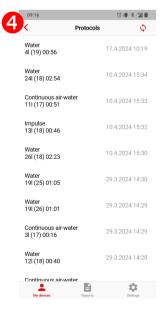

### F - Recover cleaning data

Put the Virafal Connect on stand-by

Click to download all measurements

All measurements are now available to make reports