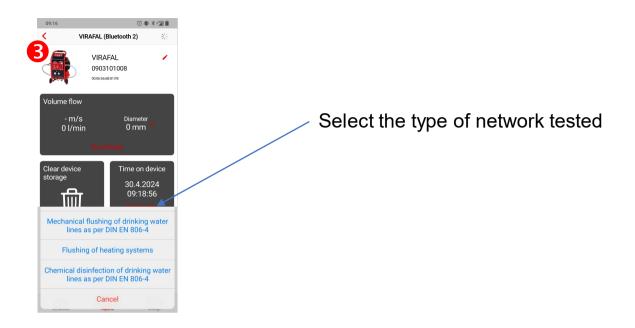

#### H – Create a report

Give your report a name

Fill in all the information necessary for

# User guide Virafal 24 app

Text

Text

Text

Create the report in PDF format. You can then print it or share it.

The report is automatically saved by pressing the back button.