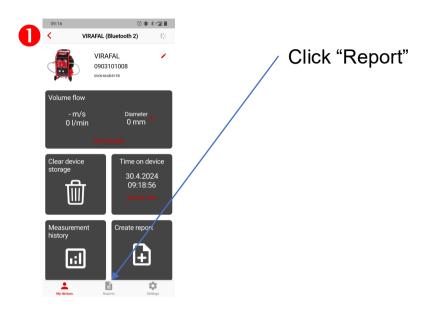

#### H – Create a report

Give your report a name

Fill in all the information necessary for

# User guide Virafal 24 app

Text

Text

Text

Create the report in PDF format. You can then print it or share it.

The report is automatically saved by pressing the back button.