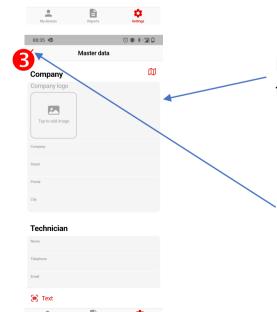

#### G - Pre-fill a report

The application allows you to prepopulate your reports with your company's data to save time. To do this, click on "Settings"

Click on "Manage master data"

Fill in all the information necessary for the report

Return to the home screen once finished to validate. Your data is saved