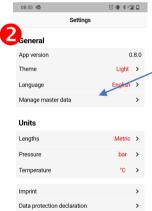

#### G - Pre-fill a report

The application allows you to prepopulate your reports with your company's data to save time. To do this, click on "Settings"

Click on "Manage master data"

Fill in all the information necessary for the report