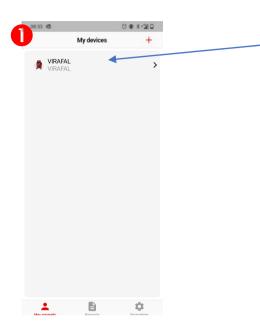

### D - Connection of the application to a Virafal Connect

Select a Virafal Connect from the list of already added devices