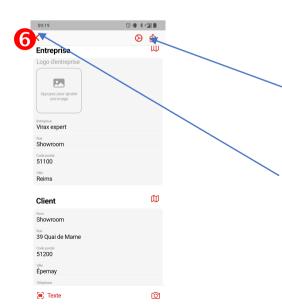

#### H – Create a report

Give your report a name

Fill in all the information necessary for

# User guide Virafal 24 app

Text

Text

Text

Create the report in PDF format. You can then print it or share it.

The report is automatically saved by pressing the back button.