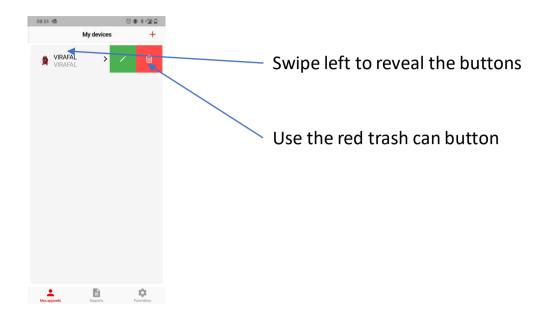

C Delete a Virafal Connect to the application
- D Connection of the application to a Virafal Connect
- **E Show cleaning information**
- F Recover cleaning data
- G Pre-fill a report
- H Create a report
- I View the reports created



#### A – 1st launch of the application



The app requires your GPS location when writing the report.

For this reason, you must authorize the use of location



The app communicates with Virafal Connect via a Bluetooth connection.

This is why, in addition to Bluetooth being enabled, you need to allow the app to use Bluetooth in your phone settings.



Settings → Applications → app management → Virafal 24 → Permissions → Bluetooth LE → Allow



### **B – Add a Virafal Connect to the application**







### C – Delete a Virafal Connect from the application





### D - Connection of the application to a Virafal Connect



Select a Virafal Connect from the list of already added devices





#### **E – Show cleaning information**









### F - Recover cleaning data



Put the Virafal Connect on stand-by





Click to download all measurements





All measurements are now available to make reports



#### G - Pre-fill a report



The application allows you to prepopulate your reports with your company's data to save time. To do this, click on "Settings"



Click on "Manage master data"



Fill in all the information necessary for the report

Return to the home screen once finished to validate. Your data is saved



#### H – Create a report





Give your report a name



Fill in all the information necessary for

# User guide Virafal 24 app