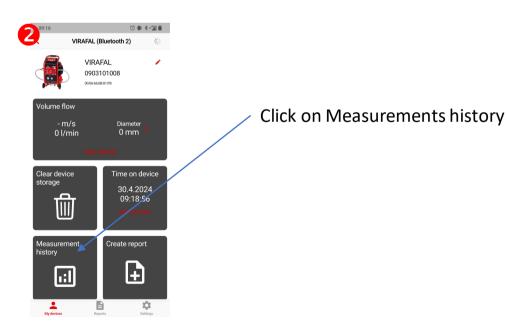

### F - Recover cleaning data

Put the Virafal Connect on stand-by

Click to download all measurements

All measurements are now available to make reports