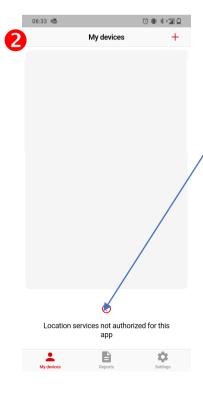

#### A – 1st launch of the application

The app requires your GPS location when writing the report.

For this reason, you must authorize the use of location

The app communicates with Virafal Connect via a Bluetooth connection.

This is why, in addition to Bluetooth being enabled, you need to allow the app to use Bluetooth in your phone settings.

Settings → Applications → app management → Virafal 24 → Permissions → Bluetooth LE → Allow