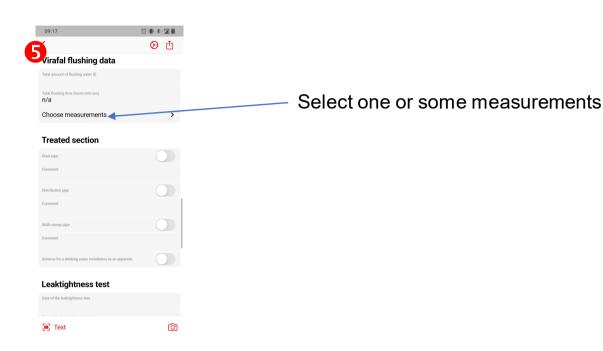

#### H – Create a report

Give your report a name

Fill in all the information necessary for

# User guide Virafal 24 app

Text

Text

Text

Create the report in PDF format. You can then print it or share it.

The report is automatically saved by pressing the back button.