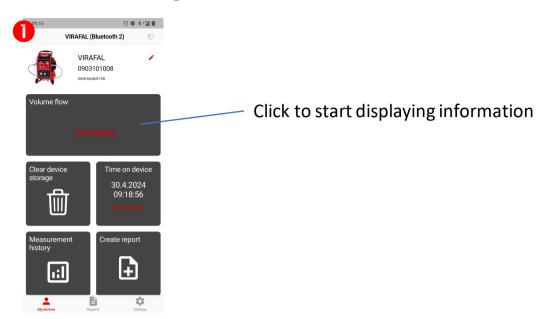

report
- H Create a report
- I View the reports created



#### A – 1st launch of the application



The app requires your GPS location when writing the report.

For this reason, you must authorize the use of location



The app communicates with Virafal Connect via a Bluetooth connection.

This is why, in addition to Bluetooth being enabled, you need to allow the app to use Bluetooth in your phone settings.



Settings → Applications → app management → Virafal 24 → Permissions → Bluetooth LE → Allow



### **B – Add a Virafal Connect to the application**







### C – Delete a Virafal Connect from the application





### D - Connection of the application to a Virafal Connect



Select a Virafal Connect from the list of already added devices





#### **E – Show cleaning information**









### F - Recover cleaning data



Put the Virafal Connect on stand-by





Click to download all measurements





All measurements are now available to make reports



#### G - Pre-fill a report



The application allows you to prepopulate your reports with your company's data to save time. To do this, click on "Settings"



Click on "Manage master data"



Fill in all the information necessary for the report

Return to the home screen once finished to validate. Your data is saved



#### H – Create a report





Give your report a name



Fill in all the information necessary for

# User guide Virafal 24 app



Text

Text

Text







Create the report in PDF format. You can then print it or share it.

The report is automatically saved by pressing the back button.



### I - View