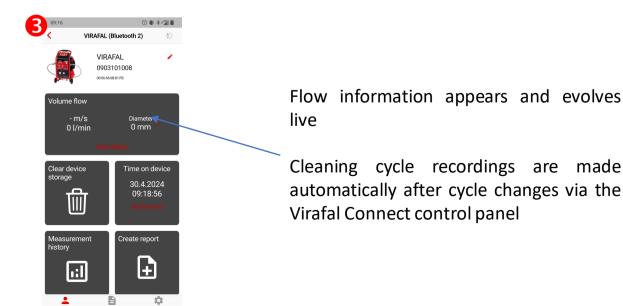

ort
- H Create a report
- I View the reports created



#### A – 1st launch of the application



The app requires your GPS location when writing the report.

For this reason, you must authorize the use of location



The app communicates with Virafal Connect via a Bluetooth connection.

This is why, in addition to Bluetooth being enabled, you need to allow the app to use Bluetooth in your phone settings.



Settings → Applications → app management → Virafal 24 → Permissions → Bluetooth LE → Allow



### **B – Add a Virafal Connect to the application**







### C – Delete a Virafal Connect from the application





### D - Connection of the application to a Virafal Connect



Select a Virafal Connect from the list of already added devices





#### **E – Show cleaning information**









### F - Recover cleaning data



Put the Virafal Connect on stand-by





Click to download all measurements





All measurements are now available to make reports



#### G - Pre-fill a report



The application allows you to prepopulate your reports with your company's data to save time. To do this, click on "Settings"



Click on "Manage master data"



Fill in all the information necessary for the report

Return to the home screen once finished to validate. Your data is saved



#### H – Create a report





Give your report a name



Fill in all the information necessary for

# User guide Virafal 24 app



Text

Text

Text







Create the report in PDF format. You can then print it or share it.

The report is automatically saved by pressing the back button.



### I - View the