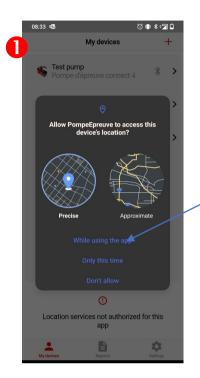

#### A – 1st launch of the application

The app requires your GPS location when writing the report.

For this reason, you must authorize the use of location

The app communicates with Virafal Connect via a Bluetooth connection.

This is why, in addition to Bluetooth being enabled, you need to allow the app to use Bluetooth in your phone settings.

Settings → Applications → app management → Virafal 24 → Permissions → Bluetooth LE → Allow