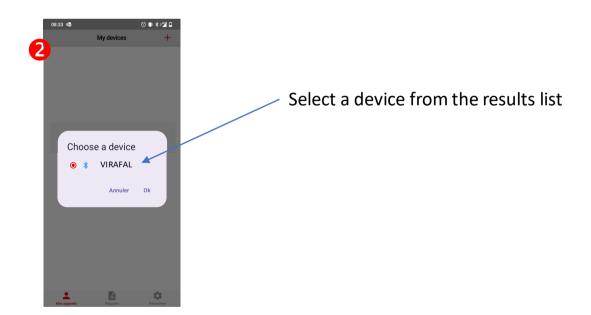

ication
- **B Add a Virafal Connect to the application**
- C Delete a Virafal Connect to the application
- D Connection of the application to a Virafal Connect
- **E Show cleaning information**
- F Recover cleaning data
- G Pre-fill a report
- H Create a report
- I View the reports created



#### A – 1st launch of the application



The app requires your GPS location when writing the report.

For this reason, you must authorize the use of location



The app communicates with Virafal Connect via a Bluetooth connection.

This is why, in addition to Bluetooth being enabled, you need to allow the app to use Bluetooth in your phone settings.



Settings → Applications → app management → Virafal 24 → Permissions → Bluetooth LE → Allow



### **B – Add a Virafal Connect to the application**







### C – Delete a Virafal Connect from the application





### D - Connection of the application to a Virafal Connect



Select a Virafal Connect from the list of already added devices





#### **E – Show cleaning information**









### F - Recover cleaning data



Put the Virafal Connect on stand-by





Click to download all measurements





All measurements are now available to make reports



#### G - Pre-fill a report



The application allows you to prepopulate your reports with your company's data to save time. To do this, click on "Settings"



Click on "Manage master data"



Fill in all the information necessary for the report

Return to the home screen once finished to validate. Your data is saved



#### H – Create a report





Give your report a name



Fill in all