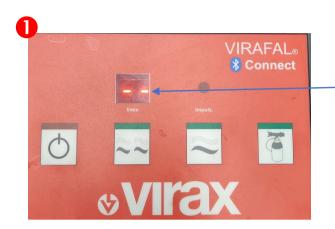

### F - Recover cleaning data

Put the Virafal Connect on stand-by

Click to download all measurements

All measurements are now available to make reports