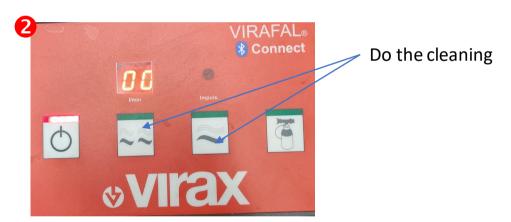

eport
- H Create a report
- I View the reports created



#### A – 1st launch of the application



The app requires your GPS location when writing the report.

For this reason, you must authorize the use of location



The app communicates with Virafal Connect via a Bluetooth connection.

This is why, in addition to Bluetooth being enabled, you need to allow the app to use Bluetooth in your phone settings.



Settings → Applications → app management → Virafal 24 → Permissions → Bluetooth LE → Allow



### **B – Add a Virafal Connect to the application**







### C – Delete a Virafal Connect from the application





### D - Connection of the application to a Virafal Connect



Select a Virafal Connect from the list of already added devices





#### **E – Show cleaning information**









### F - Recover cleaning data



Put the Virafal Connect on stand-by





Click to download all measurements





All measurements are now available to make reports



#### G - Pre-fill a report



The application allows you to prepopulate your reports with your company's data to save time. To do this, click on "Settings"



Click on "Manage master data"



Fill in all the information necessary for the report

Return to the home screen once finished to validate. Your data is saved



#### H – Create a report





Give your report a name



Fill in all the information necessary for

# User guide Virafal 24 app



Text

Text

Text







Create the report in PDF format. You can then print it or share it.

The report is automatically saved by pressing the back button.



### I - View th