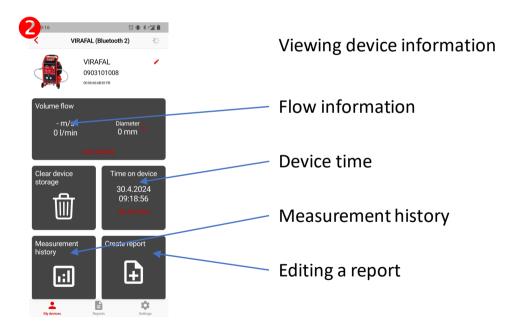

n**
- F Recover cleaning data
- G Pre-fill a report
- H Create a report
- I View the reports created



#### A – 1st launch of the application



The app requires your GPS location when writing the report.

For this reason, you must authorize the use of location



The app communicates with Virafal Connect via a Bluetooth connection.

This is why, in addition to Bluetooth being enabled, you need to allow the app to use Bluetooth in your phone settings.



Settings → Applications → app management → Virafal 24 → Permissions → Bluetooth LE → Allow



### **B – Add a Virafal Connect to the application**







### C – Delete a Virafal Connect from the application





### D - Connection of the application to a Virafal Connect



Select a Virafal Connect from the list of already added devices





#### **E – Show cleaning information**









### F - Recover cleaning data



Put the Virafal Connect on stand-by





Click to download all measurements





All measurements are now available to make reports



#### G - Pre-fill a report



The application allows you to prepopulate your reports with your company's data to save time. To do this, click on "Settings"



Click on "Manage master data"



Fill in all the information necessary for the report

Return to the home screen once finished to validate. Your data is saved



#### H – Create a report





Give your report a name



Fill in all the information necessary for

# User guide Virafal 24 app



Text

Text

Text







Create the report in PDF format. You can then print it or share it.

The report is automatically saved b