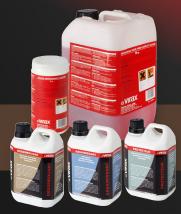

## 03 **CHECK THE FLUID LEVEL**

The translucent and anti-impact plastic tank allows you to view its content.

SLUDGE REMOVAL PUMP

SLUDGE REMOVER 1L

SANITIZER 1L

PROTECTOR 1L

DESCALING FLUID FOR STEEL, COPPER 10L

**NEUTRALISING AGENT 1KG** 

MULTI-MATERIAL DESCALING FLUID 1L

MULTI-MATERIAL DESCALING FLUID 5L

FLEXIBLE PIPE EXTENSION 20M

A COMPLETE RANGE FOR THE MAINTENANCE **OF YOUR HEATING SYSTEMS** 