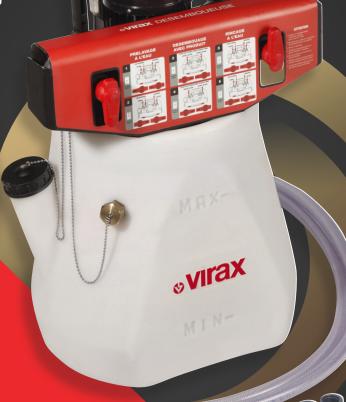

## 03 **CHECK THE FLUID LEVEL**

The translucent and anti-impact plastic tank allows you to view its content.

SLUDGE REMOVAL PUMP

SLUDGE REMOVER 1L

SANITIZER 1L

PROTECTOR 1L

DESCALING FLUID FOR STEEL, COPPER 10L