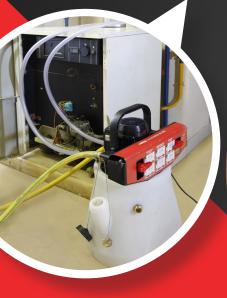

**CLEAN AND OPTIMIZE FACILITIES MULTI-MATERIAL HEATING** 

MAKE THE MOST OF YOUR TALENT

**ELIMINATE SLUDGE** 

AND SCALE BOILER

The flow reverser allows you faster and more effective action by attacking deposits in both directions!