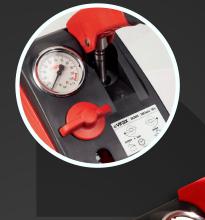

## ... TO DETECT **LEAKS**

Accurate pressure reading to avoid missing any leaks.

032

Made of plastic loaded with fiberglass, the tray has great impact resistance while remaining ultra-light.

Meitendi Wildi Stop to the blockages

because of /IESTONE and other sediments VIRAX PATENTED EA85 SYSTEM