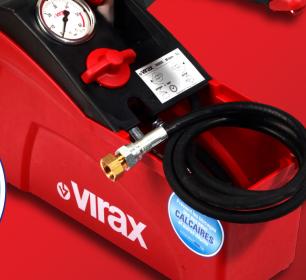

MAKE THE MOST OF YOUR TALENT

**MANUAL TEST PUMP CONNECT MANUAL TEST PUMP** 

Test the tightness of your pressure installations and guarantee safe installations that comply with quality and safety standards.

**EASY TO USE...** 

1 single button to pressurize, maintain and release pressure.



## ... TO DETECT **LEAKS**

Accurate pressure reading to avoid missing any leaks.

032



Made of plastic loaded with fiberglass, the tray has great impact resistance while remaining ultra-light.



Meitendi Wildi Stop to the blockages

because of /IESTONE and other sediments VIRAX PATENTED EA85 SYSTEM







## CONNECTED VERSION

Prove there are no leaks with the **CONNECT TEST PUMP:** 

- Even more precise: detect all leaks
- Dedicated application : edit intervention reports

Soogle Play



**TEST PUMP10L 100BAR TEST PUMP 10L 50BAR** 

**TEST PUMP 5L 50BAR** 

**TEST PUMP 5L 50BAR CONNECT**