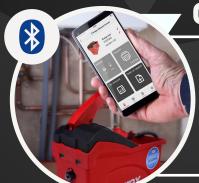

## CONNECTED VERSION

Prove there are no leaks with the **CONNECT TEST PUMP:** 

- Even more precise: detect all leaks
- Dedicated application : edit intervention reports

Soogle Play

**TEST PUMP10L 100BAR TEST PUMP 10L 50BAR** 