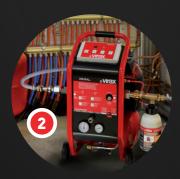

## SLUDGE REMOVAL PUMP

VIRAFAL®

**11 HIGH POWER** 

Maximum flow rate 80L/min and maximum pressure 7 bar.

Effective and robust compressor: self-lubricated, power 1.5 kW, 8 bar and evacuates 200L/min.

Mechanical cleaning to separate and expel the sludge.

Chemical cleaning for sludge removal, sanitization, protection and disinfection.

PRACTICAL

Easy installation with its roller trolley and fastening suction cups.

Connectors and pipes supplied for immediate use. Injector and reducer for use with chemicals. Extensible handle to carry the VIRAFAL without bending down. Included in references 295053 and 295059.