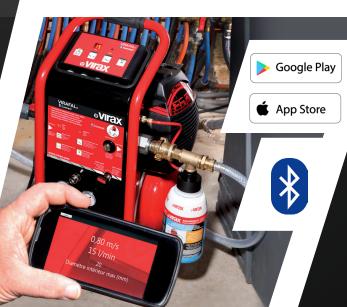

## CONNECTED **VERSION**

To print intervention reports in compliance with European Directive EN806.