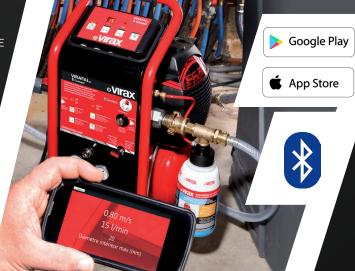

## CONNECTED **VERSION**

To print intervention reports in compliance with European Directive EN806.