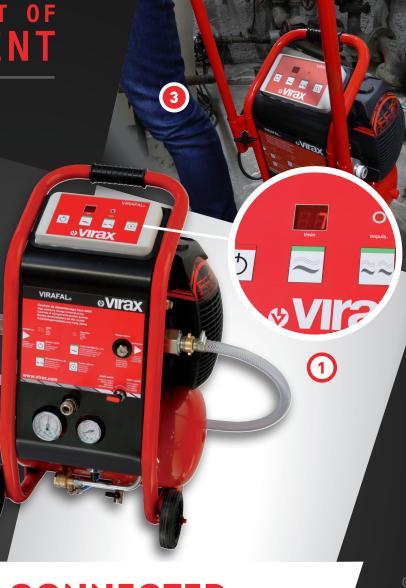

## SLUDGE REMOVAL PUMP

VIRAFAL®

**11 HIGH POWER** 

Maximum flow rate 80L/min and maximum pressure 7 bar.

Effective and robust compressor: self-lubricated, power 1.5 kW, 8 bar and evacuates 200L/min.

Mechanical cleaning to separate and expel the sludge.

Chemical cleaning for sludge removal, sanitization, protection and disinfection.

PRACTICAL

Easy installation with its roller trolley and fastening suction cups.

Connectors and pipes supplied for immediate use. Injector and reducer for use with chemicals. Extensible handle to carry the VIRAFAL without bending down. Included in references 295053 and 295059.