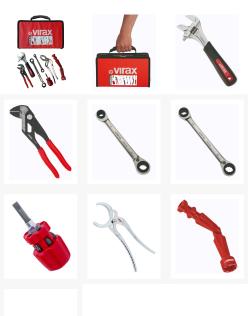

## Set includes:

- **1** adjustable wrench with reversible jaw (017031): the two-in-one tool. High quality reversible jaw, with one serrated side for tightening and loosening pipes and damaged nuts, and one smooth side for usual work.
- **1 plier wrench (011207) :** fast adjustment and flat jaw screwing and tightening tool, a perfect combination of slip-joint pliers and adjustable wrench.
- **2 ratcheting wrenches 4 in 1 (310331 and 310332) :** 8 sizes (8, 10, 12, 13, 16, 17, 18, 19 mm). Save weight and space.
- **1 mini six-bit screwdriver (342521) :** all the bits (0,8x5 1x7 PZ1 PZ2 PH1 PH2) are stored in the handle for safe-keeping. Magnetic bit holder.
- 1 large-capacity plumbing wrench (011324): ideal for tightening and loosening large nuts in difficult-to-reach locations. rounded jaws suitable for sanitary installations (traps, couplers, etc.). supplied with plastic jaws.
- 1 universal wrench for toilet lid (220510): universal tool for butterfly nut for installing and removing toilet lids with most fixing systems.