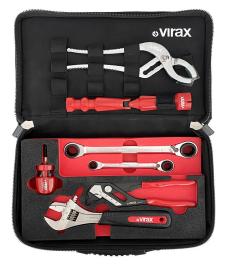

## Set includes:

- **1** adjustable wrench with reversible jaw (017031): the two-in-one tool. High quality reversible jaw, with one serrated side for tightening and loosening pipes and damaged nuts, and one smooth side for usual work.
- **1 plier wrench (011207) :** fast adjustment and flat jaw screwing and tightening tool, a perfect combination of slip-joint pliers and adjustable wrench.
- **2 ratcheting wrenches 4 in 1 (310331 and 310332) :** 8 sizes (8, 10, 12, 13, 16, 17, 18, 19 mm). Save weight and space.
- **1 mini six-bit screwdriver (342521) :** all the bits (0,8x5 1x7 PZ1 PZ2 PH1 PH2) are stored in the handle for safe-keeping. Magnetic bit holder.
- 1 large-capacity plumbing wrench (011324): ideal for tightening and loosening large nuts in difficult-to-reach locations. rounded jaws suitable for sanitary installations (traps, couplers, etc.). supplied with plastic jaws.
- 1 universal wrench for toilet lid (220510): universal tool for butterfly nut for installing and removing toilet lids with most fixing systems.

Bi-materiel box. Vinyl is waterproof and easy to clean: ideal for wet and dirty construction sites.

Bicolor foam tray: holds tools when box is upside down and see missing tools.