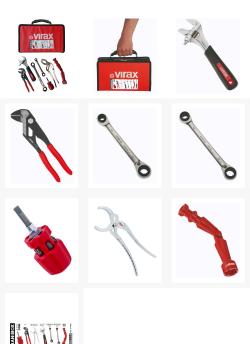

## Set includes:

- **1 adjustable wrench with reversible jaw (017031):** the two-in-one tool. High quality reversible jaw, with one serrated side for tightening and loosening pipes and damaged nuts, and one smooth side for usual work.
- **1 plier wrench (011207) :** fast adjustment and flat jaw screwing and tightening tool, a perfect combination of slip-joint pliers and adjustable wrench.
- **2 ratcheting wrenches 4 in 1 (310331 and 310332) :** 8 sizes (8, 10, 12, 13, 16, 17, 18, 19 mm). Save weight and space.
- **1 mini six-bit screwdriver (342521) :** all the bits (0,8x5 1x7 PZ1 PZ2 PH1 PH2) are stored in the handle for safe-keeping. Magnetic bit holder.
- 1 large-capacity plumbing wrench (011324): ideal for tightening and loosening large nuts in difficult-to-reach locations. rounded jaws suitable for sanitary installations (traps, couplers, etc.). supplied with plastic jaws.
- 1 universal wrench for toilet lid (220510): universal tool for butterfly nut for installing and removing toilet lids with most fixing systems.