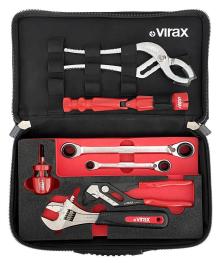

## **3104: SANIBOX**

## Set includes:

- **1 adjustable wrench with reversible jaw (017031):** the two-in-one tool. High quality reversible jaw, with one serrated side for tightening and loosening pipes and damaged nuts, and one smooth side for usual work.
- **1 plier wrench (011207) :** fast adjustment and flat jaw screwing and tightening tool, a perfect combination of slip-joint pliers and adjustable wrench.
- **2 ratcheting wrenches 4 in 1 (310331 and 310332) :** 8 sizes (8, 10, 12, 13, 16, 17, 18, 19 mm). Save weight and space.
- **1 mini six-bit screwdriver (342521) :** all the bits (0,8x5 1x7 PZ1 PZ2 PH1 PH2) are stored in the handle for safe-keeping. Magnetic bit holder.
- 1 large-capacity plumbing wrench (011324): ideal for tightening and loosening large nuts in difficult-to-reach locations. rounded jaws suitable for sanitary installations (traps, couplers, etc.). supplied with plastic jaws.
- 1 universal wrench for toilet lid (220510): universal tool for butterfly nut for installing and removing toilet lids with most fixing systems.

Bi-materiel box. Vinyl is waterproof and easy to clean: ideal for wet and dirty construction sites.

Bicolor foam tray: holds tools when box is upside down and see missing tools.