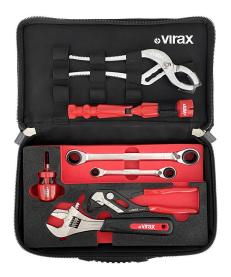

## Set includes:

- **1** adjustable wrench with reversible jaw (017031): the two-in-one tool. High quality reversible jaw, with one serrated side for tightening and loosening pipes and damaged nuts, and one smooth side for usual work.
- **1 plier wrench (011207) :** fast adjustment and flat jaw screwing and tightening tool, a perfect combination of slip-joint pliers and adjustable wrench.
- **2 ratcheting wrenches 4 in 1 (310331 and 310332) :** 8 sizes (8, 10, 12, 13, 16, 17, 18, 19 mm). Save weight and space.
- **1 mini six-bit screwdriver (342521) :** all the bits (0,8x5 1x7 PZ1 PZ2 PH1 PH2) are stored in the handle for safe-keeping. Magnetic bit holder.
- 1 large-capacity plumbing wrench (011324): ideal for tightening and loosening large nuts in difficult-to-reach locations. rounded jaws suitable for sanitary installations (traps, couplers, etc.). supplied with plastic jaws.
- 1 universal wrench for toilet lid (220510): universal tool for butterfly nut for installing and removing toilet lids with most fixing systems.

Bi-materiel box. Vinyl is waterproof and easy to clean: ideal for wet and dirty construction sites.

Bicolor foam tray: holds tools when box is upside down and see missing tools.