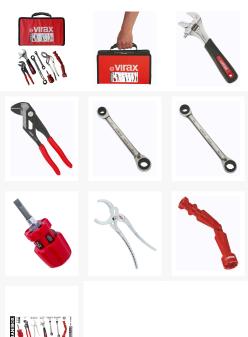

## Set includes:

- **1** adjustable wrench with reversible jaw (017031): the two-in-one tool. High quality reversible jaw, with one serrated side for tightening and loosening pipes and damaged nuts, and one smooth side for usual work.
- **1 plier wrench (011207) :** fast adjustment and flat jaw screwing and tightening tool, a perfect combination of slip-joint pliers and adjustable wrench.
- **2 ratcheting wrenches 4 in 1 (310331 and 310332) :** 8 sizes (8, 10, 12, 13, 16, 17, 18, 19 mm). Save weight and space.
- **1 mini six-bit screwdriver (342521) :** all the bits (0,8x5 1x7 PZ1 PZ2 PH1 PH2) are stored in the handle for safe-keeping. Magnetic bit holder.
- 1 large-capacity plumbing wrench (011324): ideal for tightening and loosening large nuts in difficult-to-reach locations. rounded jaws suitable for sanitary installations (traps, couplers, etc.). supplied with plastic jaws.
- 1 universal wrench for toilet lid (220510): universal tool for butterfly nut for installing and removing toilet lids with most fixing systems.